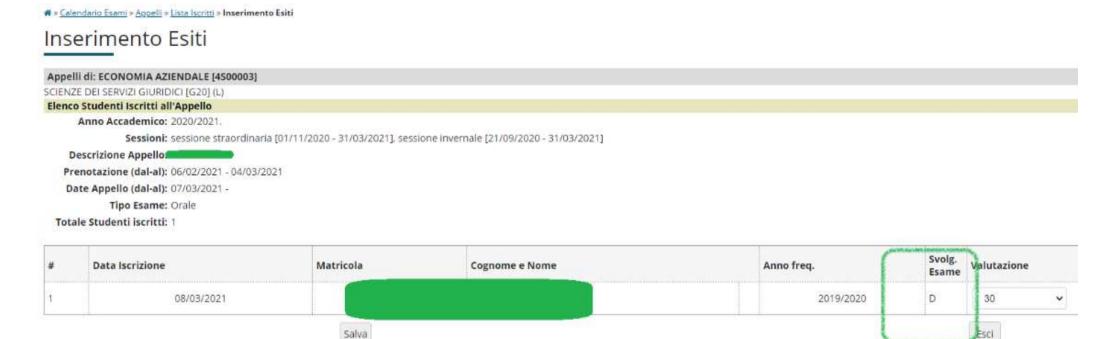

# Inserimento Esiti

#### Appelli di: ECONOMIA AZIENDALE [4500003]

SCIENZE DEI SERVIZI GIURIDICI [G20] (L)

#### Elenco Studenti Iscritti all'Appello

Anno Accademico: 2020/2021.

Sessioni: sessione straordinaria [01/11/2020 - 31/03/2021], sessione invernale [21/09/2020 - 31/03/2021]

Descrizione Appello

Prenotazione (dal-al): 06/02/2021 - 04/03/2021

Date Appello (dal-al): 07/03/2021 -

Tipo Esame: Orale

Totale Studenti iscritti: 1

| #  | Data Iscrizione | Matricola | Cognome e Nome | Anno freq. | Svolg. Valutazione   | f  |
|----|-----------------|-----------|----------------|------------|----------------------|----|
| T. | 08/03/2021      |           |                | 2019/2020  | RD 🥬 - seleziona - 🗸 | 0) |
|    |                 | Salva     |                |            | Esci                 |    |