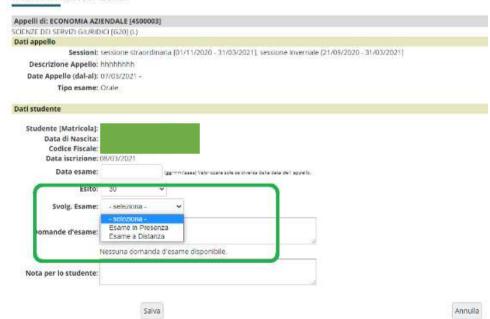

When recording the student's mark in their exam record ('verbalizzazione'), you will be able to click on the icon beside 'RD' to enter the relevant exam mode.

As shown in the screenshots below, you will be able to change the exam mode, e.g. switching to 'online exam' when accepting a student's request to take the inperson exam remotely (RD).

## Inserimento Esiti

PLEASE NOTE: if you do not click on the RD icon, the exam will be automatically saved as an 'in-person exam'.

Should you need to change the exam mode (i.e. switching from 'in-person' to 'online' exam, or vice versa), you will need to: