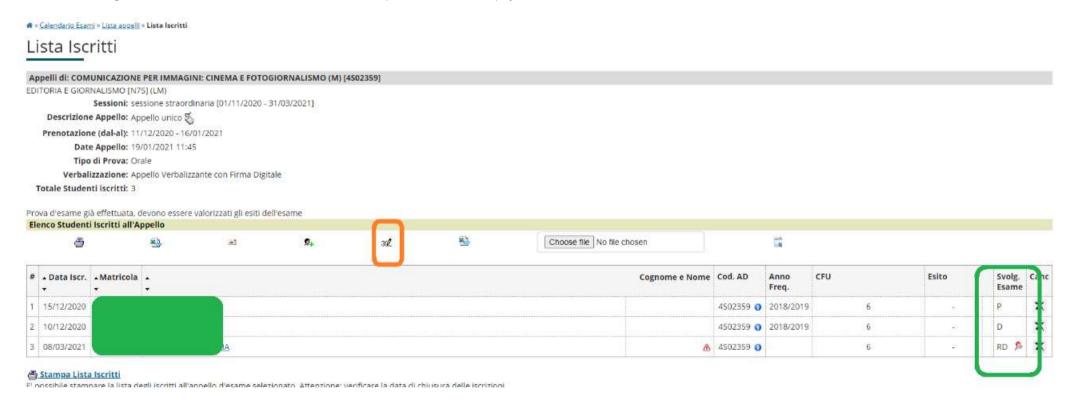

### ONLINE AND IN-PERSON EXAM REGISTRATION – INFORMATION FOR TEACHING STAFF

In the list of students who registered for the exam, a new column – 'Svolg. Esame' (i.e. 'exam mode') – has been added: in this context, 'D' means 'online exam', 'P' means 'in-person exam', while 'RD' means that the student has requested that their in-person exam be taken remotely.

When recording the student's mark in their exam record ('verbalizzazione'), you will be able to click on the icon beside 'RD' to enter the relevant exam mode.

As shown in the screenshots below, you will be able to change the exam mode, e.g. switching to 'online exam' when accepting a student's request to take the inperson exam remotely (RD).